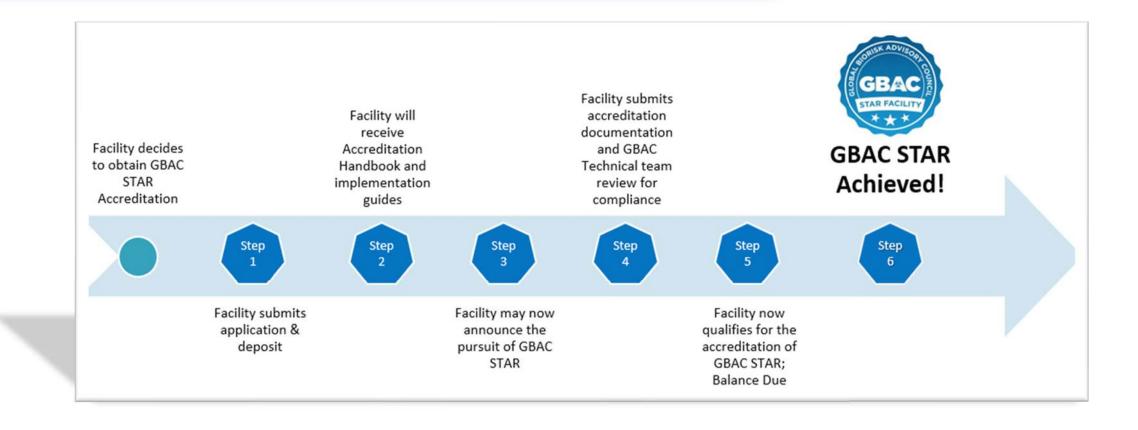

### **STEP 1 – APPLICATION PROCESS**

|                                                                                                                                  | A Division of ISSA       |
|----------------------------------------------------------------------------------------------------------------------------------|--------------------------|
| Facilities Type *                                                                                                                |                          |
| Government                                                                                                                       | •                        |
| How large is your facility?                                                                                                      |                          |
| under 25,000 sq ft - (Under 2,322 sqm)                                                                                           | •                        |
|                                                                                                                                  |                          |
| Pricing                                                                                                                          |                          |
| How was my fee calculated? (Click here to view pricing details) Note: 50% deposit due now, remainder will be due upon a successf | ul accreditation review. |
| Total 50% Deposit Due                                                                                                            |                          |
| 250                                                                                                                              |                          |
| Number of Locations                                                                                                              |                          |
| 1                                                                                                                                |                          |
| Note: Multi-site portfolios are priced individually; contact us gloacsales@issa.com                                              |                          |
| Number of Employees                                                                                                              |                          |
| 1                                                                                                                                |                          |
|                                                                                                                                  |                          |
| Does your facility outsource or have an in-house facility cleaning depar                                                         | tment?                   |
| Outsource                                                                                                                        | . K 30                   |
|                                                                                                                                  |                          |
|                                                                                                                                  |                          |
| Rock                                                                                                                             | Next                     |

### **GBAC STAR - FOLLOWING APPLICATION SUBMISSION**

| process Step 1                                            | share with your project team  Step 2               | Step 3                                                   | Step 4                        | upload process  Step 5                                          | begin upload process  Step 6                         | Step 7                                                              |
|-----------------------------------------------------------|----------------------------------------------------|----------------------------------------------------------|-------------------------------|-----------------------------------------------------------------|------------------------------------------------------|---------------------------------------------------------------------|
| Review the Recommendations for a successful accreditation | Download the GBAC Star™ Accreditation Handbook and | Download and<br>Review the<br>Accreditation<br>resources | Establish Project<br>Schedule | Save all Project Documentation in one central location for easy | Review all documents that are listed in handbook and | Claim your online<br>courses. GBAC<br>Fundamentals<br>Online Course |

### **STEP 2 – REVIEW RESOURCES**

Once application is received, facilities will receive link to a resource page. Sample of resources provided:

- **GBAC STAR Handbook**
- Applicant Checklist
- Recommendations for PPE
- GBAC STAR Applicant PR Kit

Using provided resourced, facilities will start documenting their 20 elements.

# STEP THREE – SUBMIT DOCUMENTATION

Once documentation of 20 elements has been complete facilities will submit for GBAC Experts review and approval.

## STEP FOUR – GBAC STAR ACCREDITATION

- Receive approval of documentation from GBAC Technical team.
- Upon receiving approval and final deposit:
  - GBAC STAR Accreditation for one year
  - Listing of Accreditation on the GBAC
     Website and included in PR released by ISSA/GBAC
  - Receive marketing tool kit
  - One-year membership to ISSA, and access to ISSA resources
  - Access to the GBAC STAR store