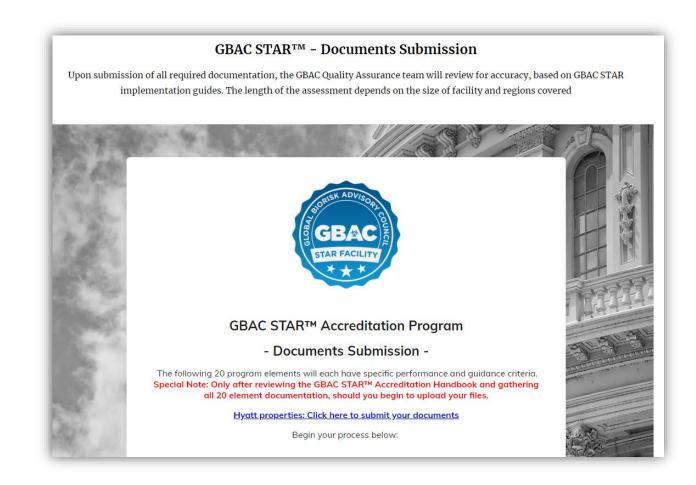

# STEP THREE – SUBMIT DOCUMENTATION

Once documentation of 20 elements has been complete facilities will submit for GBAC Experts review and approval.