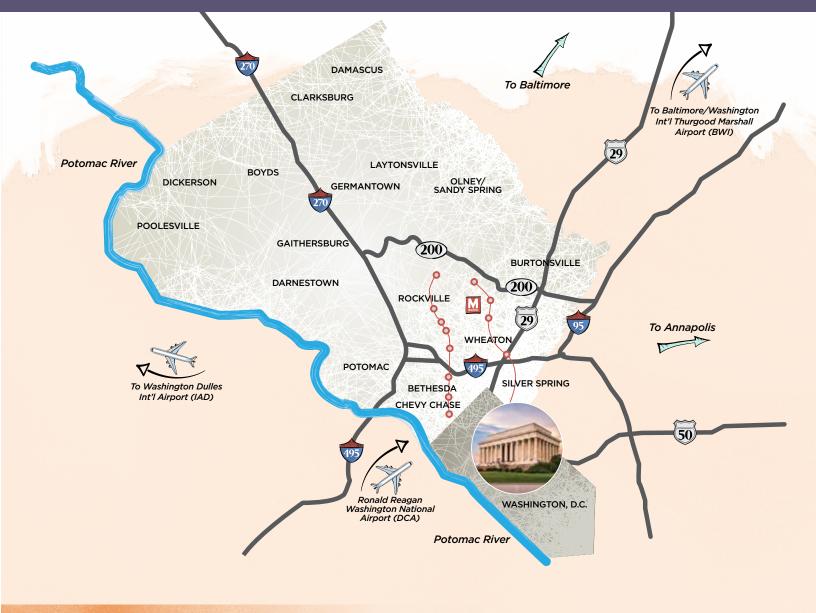

### 1. Cities You Know and Love

The county consists of several popular locations including Chevy Chase, Silver Spring, Gaithersburg, Germantown, Rockville and Bethesda, which was just named one of the Top 20 Best Places to live in the U.S. by Money Magazine.

## 2. Proximity to Baltimore, Annapolis, and Washington, DC

Montgomery County is located on the northern border of Washington, DC and on the border of Virginia. Baltimore is northeast, and Annapolis is directly east of the county. Communities with quick and close access to Washington, DC include Bethesda, Chevy Chase, Silver Spring, and Rockville.

#### 3. Flights that Fit Your Needs

Perfectly situated in the center of three major airports—Ronald Reagan Washington National Airport (DCA), Washington Dulles International Airport (IAD), and Baltimore/Washington Thurgood Marshall International Airport (BWI)—your attendees will have no problem finding a flight that fits their needs.

## **CLOSE TO THE ACTION**

Montgomery County is located on the northern border of Washington, DC and on the border of Virginia. Baltimore is northeast, and Annapolis is directly east of the county. Communities with quick and close access to Washington, DC include Bethesda, Chevy Chase, Potomac, Silver Spring, Rockville, and more.

#### **FLIGHTS THAT FIT YOUR NEEDS**

Perfectly situated in the center of three major airports—Ronald Reagan Washington National Airport (DCA), Washington Dulles International Airport (IAD), and Baltimore/Washington Thurgood Marshall International Airport (BWI)—you will have no problem finding a flight that fits your needs.

| <b>Approximate Distance</b> |
|-----------------------------|
| to the National Mall        |
| in Washington, DC from:     |

Approximate Distance from Surrounding Cities to Rockville:

| SECTION AND DESCRIPTION OF THE PROPERTY OF THE | COCCO O PORTO MODERNO MODERNO MARIO POR PORTO PO |               |           |
|--------------------------------------------------------------------------------------------------------------------------------------------------------------------------------------------------------------------------------------------------------------------------------------------------------------------------------------------------------------------------------------------------------------------------------------------------------------------------------------------------------------------------------------------------------------------------------------------------------------------------------------------------------------------------------------------------------------------------------------------------------------------------------------------------------------------------------------------------------------------------------------------------------------------------------------------------------------------------------------------------------------------------------------------------------------------------------------------------------------------------------------------------------------------------------------------------------------------------------------------------------------------------------------------------------------------------------------------------------------------------------------------------------------------------------------------------------------------------------------------------------------------------------------------------------------------------------------------------------------------------------------------------------------------------------------------------------------------------------------------------------------------------------------------------------------------------------------------------------------------------------------------------------------------------------------------------------------------------------------------------------------------------------------------------------------------------------------------------------------------------------|--------------------------------------------------------------------------------------------------------------------------------------------------------------------------------------------------------------------------------------------------------------------------------------------------------------------------------------------------------------------------------------------------------------------------------------------------------------------------------------------------------------------------------------------------------------------------------------------------------------------------------------------------------------------------------------------------------------------------------------------------------------------------------------------------------------------------------------------------------------------------------------------------------------------------------------------------------------------------------------------------------------------------------------------------------------------------------------------------------------------------------------------------------------------------------------------------------------------------------------------------------------------------------------------------------------------------------------------------------------------------------------------------------------------------------------------------------------------------------------------------------------------------------------------------------------------------------------------------------------------------------------------------------------------------------------------------------------------------------------------------------------------------------------------------------------------------------------------------------------------------------------------------------------------------------------------------------------------------------------------------------------------------------------------------------------------------------------------------------------------------------|---------------|-----------|
|                                                                                                                                                                                                                                                                                                                                                                                                                                                                                                                                                                                                                                                                                                                                                                                                                                                                                                                                                                                                                                                                                                                                                                                                                                                                                                                                                                                                                                                                                                                                                                                                                                                                                                                                                                                                                                                                                                                                                                                                                                                                                                                                |                                                                                                                                                                                                                                                                                                                                                                                                                                                                                                                                                                                                                                                                                                                                                                                                                                                                                                                                                                                                                                                                                                                                                                                                                                                                                                                                                                                                                                                                                                                                                                                                                                                                                                                                                                                                                                                                                                                                                                                                                                                                                                                                |               |           |
| Bethesda                                                                                                                                                                                                                                                                                                                                                                                                                                                                                                                                                                                                                                                                                                                                                                                                                                                                                                                                                                                                                                                                                                                                                                                                                                                                                                                                                                                                                                                                                                                                                                                                                                                                                                                                                                                                                                                                                                                                                                                                                                                                                                                       | 8 miles                                                                                                                                                                                                                                                                                                                                                                                                                                                                                                                                                                                                                                                                                                                                                                                                                                                                                                                                                                                                                                                                                                                                                                                                                                                                                                                                                                                                                                                                                                                                                                                                                                                                                                                                                                                                                                                                                                                                                                                                                                                                                                                        | Frederick     | 29 miles  |
| Silver Spring                                                                                                                                                                                                                                                                                                                                                                                                                                                                                                                                                                                                                                                                                                                                                                                                                                                                                                                                                                                                                                                                                                                                                                                                                                                                                                                                                                                                                                                                                                                                                                                                                                                                                                                                                                                                                                                                                                                                                                                                                                                                                                                  | 8 miles                                                                                                                                                                                                                                                                                                                                                                                                                                                                                                                                                                                                                                                                                                                                                                                                                                                                                                                                                                                                                                                                                                                                                                                                                                                                                                                                                                                                                                                                                                                                                                                                                                                                                                                                                                                                                                                                                                                                                                                                                                                                                                                        | Baltimore     | 32 miles  |
| Potomac                                                                                                                                                                                                                                                                                                                                                                                                                                                                                                                                                                                                                                                                                                                                                                                                                                                                                                                                                                                                                                                                                                                                                                                                                                                                                                                                                                                                                                                                                                                                                                                                                                                                                                                                                                                                                                                                                                                                                                                                                                                                                                                        | 14 miles                                                                                                                                                                                                                                                                                                                                                                                                                                                                                                                                                                                                                                                                                                                                                                                                                                                                                                                                                                                                                                                                                                                                                                                                                                                                                                                                                                                                                                                                                                                                                                                                                                                                                                                                                                                                                                                                                                                                                                                                                                                                                                                       | Annapolis     | 44 miles  |
| Rockville                                                                                                                                                                                                                                                                                                                                                                                                                                                                                                                                                                                                                                                                                                                                                                                                                                                                                                                                                                                                                                                                                                                                                                                                                                                                                                                                                                                                                                                                                                                                                                                                                                                                                                                                                                                                                                                                                                                                                                                                                                                                                                                      | 18 miles                                                                                                                                                                                                                                                                                                                                                                                                                                                                                                                                                                                                                                                                                                                                                                                                                                                                                                                                                                                                                                                                                                                                                                                                                                                                                                                                                                                                                                                                                                                                                                                                                                                                                                                                                                                                                                                                                                                                                                                                                                                                                                                       | Richmond      | 122 miles |
| Gaithersburg                                                                                                                                                                                                                                                                                                                                                                                                                                                                                                                                                                                                                                                                                                                                                                                                                                                                                                                                                                                                                                                                                                                                                                                                                                                                                                                                                                                                                                                                                                                                                                                                                                                                                                                                                                                                                                                                                                                                                                                                                                                                                                                   | 22 miles                                                                                                                                                                                                                                                                                                                                                                                                                                                                                                                                                                                                                                                                                                                                                                                                                                                                                                                                                                                                                                                                                                                                                                                                                                                                                                                                                                                                                                                                                                                                                                                                                                                                                                                                                                                                                                                                                                                                                                                                                                                                                                                       | Philadelphia  | 145 miles |
| Germantown                                                                                                                                                                                                                                                                                                                                                                                                                                                                                                                                                                                                                                                                                                                                                                                                                                                                                                                                                                                                                                                                                                                                                                                                                                                                                                                                                                                                                                                                                                                                                                                                                                                                                                                                                                                                                                                                                                                                                                                                                                                                                                                     | 31 miles                                                                                                                                                                                                                                                                                                                                                                                                                                                                                                                                                                                                                                                                                                                                                                                                                                                                                                                                                                                                                                                                                                                                                                                                                                                                                                                                                                                                                                                                                                                                                                                                                                                                                                                                                                                                                                                                                                                                                                                                                                                                                                                       | Pittsburgh    | 225 miles |
| Clarksburg                                                                                                                                                                                                                                                                                                                                                                                                                                                                                                                                                                                                                                                                                                                                                                                                                                                                                                                                                                                                                                                                                                                                                                                                                                                                                                                                                                                                                                                                                                                                                                                                                                                                                                                                                                                                                                                                                                                                                                                                                                                                                                                     | 36 miles                                                                                                                                                                                                                                                                                                                                                                                                                                                                                                                                                                                                                                                                                                                                                                                                                                                                                                                                                                                                                                                                                                                                                                                                                                                                                                                                                                                                                                                                                                                                                                                                                                                                                                                                                                                                                                                                                                                                                                                                                                                                                                                       | New York City | 230 miles |