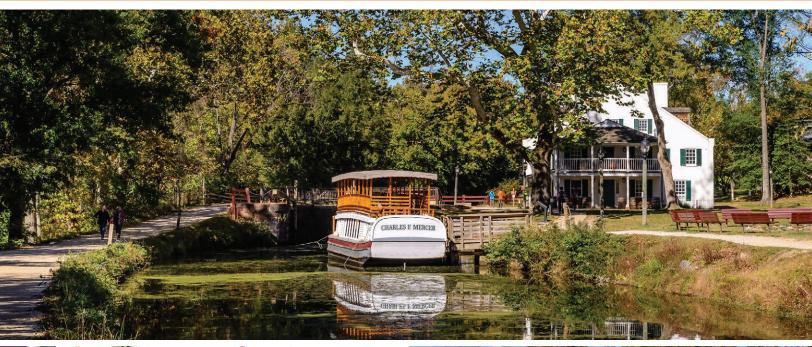

## 10 Things to See and Do

Experience the historic splendor of the C&O Canal aboard a mule-driven boat at the **Great Falls Tavern Visitors Center**.

Explore the adventurous side of the Potomac River with **Calleva's** whitewater kayaking programs or take an agricultural education tour at their 165-acre farm.