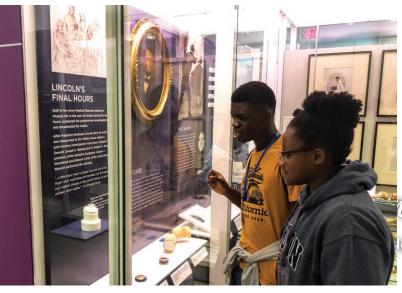

Take a STEM tour at the **National Museum of Health & Medicine**, home of the bullet that killed Abraham Lincoln.

| IN WASHINGTON, DC FROM: |          |
|-------------------------|----------|
| Bethesda                | 8 miles  |
| Gaithersburg            | 22 miles |
| Germantown              | 31 miles |
| Silver Spring           | 8 miles  |
| Rockville               | 18 miles |
| Potomac                 | 14 miles |