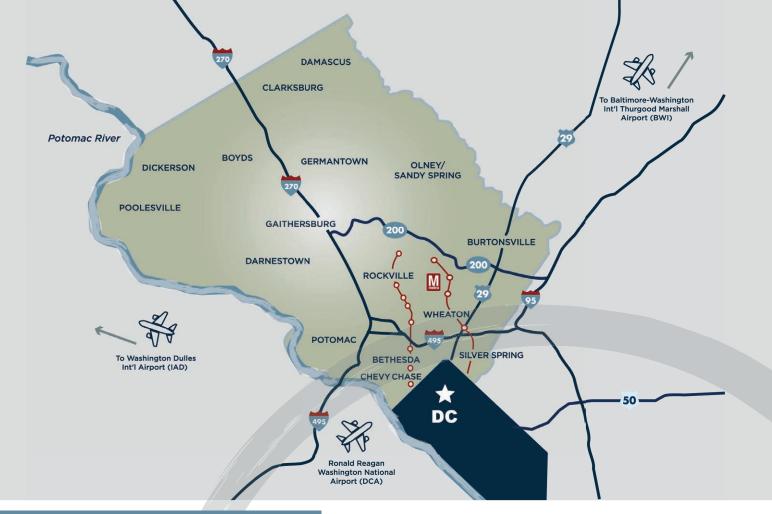

#### APPROXIMATE DISTANCE TO AIRPORTS FROM ROCKVILLE:

DCA 24 miles

IAD 25 miles

BWI 35 miles

#### APPROXIMATE DISTANCE TO NATIONAL MALL IN WASHINGTON, DC FROM:

| Bethesda      | 8 miles  |
|---------------|----------|
| Gaithersburg  | 22 miles |
| Germantown    | 31 miles |
| Silver Spring | 8 miles  |
| Rockville     | 18 miles |
| Potomac       | 14 miles |