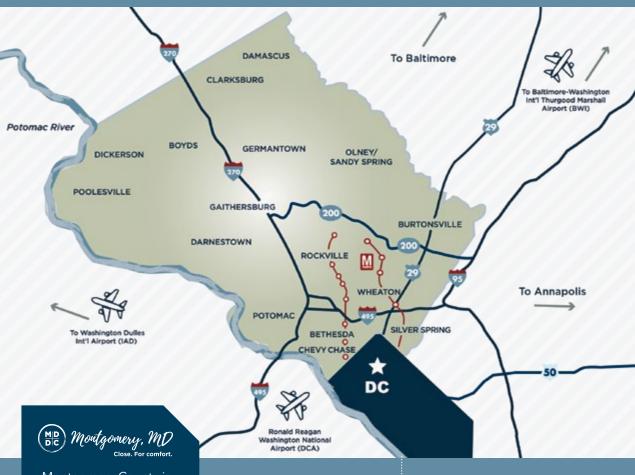

## Regional Map

Montgomery County is located on the northern border of Washington, DC and on the eastern border of Virginia. Baltimore is northeast and Annapolis is directly east of the county. The communities of Bethesda, Chevy Chase, Gaithersburg, Germantown, Rockville, Silver Spring, Takoma Park, and Wheaton are all located within the boundaries of Montgomery County.